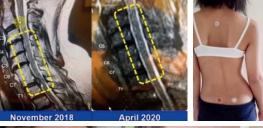

| Section 2: A lower # is better with these Symptoms - 1 is Excellent |        |          |        |         |         |         |         |         |
|---------------------------------------------------------------------|--------|----------|--------|---------|---------|---------|---------|---------|
|                                                                     | Before | 24 hours | 7 days | 14 days | 21 days | 30 days | 60 days | 90 days |
| Pain                                                                |        |          |        |         |         |         |         |         |
| Inflammation                                                        |        |          |        |         |         |         |         |         |
| Headaches                                                           |        |          |        |         |         |         |         |         |
| Mood Swings                                                         |        |          |        |         |         |         |         |         |
| Fine Lines & Wrinkles                                               |        |          |        |         |         |         |         |         |
| Age Spots                                                           |        |          |        |         |         |         |         |         |
| Scars                                                               |        |          |        |         |         |         |         |         |
| Other:                                                              |        |          |        |         |         |         |         |         |