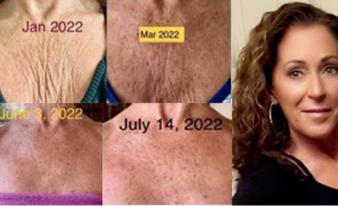

| Section 2: A lower # is better with these Symptoms - 1 is Excellent |        |          |        |         |         |         |         |         |
|---------------------------------------------------------------------|--------|----------|--------|---------|---------|---------|---------|---------|
|                                                                     | Before | 24 hours | 7 days | 14 days | 21 days | 30 days | 60 days | 90 days |
| Pain                                                                |        |          |        |         |         |         |         |         |
| Inflammation                                                        |        |          |        |         |         |         |         |         |
| Headaches                                                           |        |          |        |         |         |         |         |         |
| Mood Swings                                                         |        |          |        |         |         |         |         |         |
| Fine Lines & Wrinkles                                               |        |          |        |         |         |         |         |         |
| Age Spots                                                           |        |          |        |         |         |         |         |         |
| Scars                                                               |        |          |        |         |         |         |         |         |
| Other:                                                              |        |          |        |         |         |         |         |         |