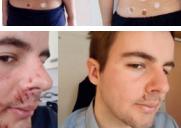

| Section 2: A lower # is better with these Symptoms - 1 is Excellent |        |          |        |         |         |         |         |         |
|---------------------------------------------------------------------|--------|----------|--------|---------|---------|---------|---------|---------|
|                                                                     | Before | 24 hours | 7 days | 14 days | 21 days | 30 days | 60 days | 90 days |
| Pain                                                                |        |          |        |         |         |         |         |         |
| Inflammation                                                        |        |          |        |         |         |         |         |         |
| Headaches                                                           |        |          |        |         |         |         |         |         |
| Mood Swings                                                         |        |          |        |         |         |         |         |         |
| Fine Lines & Wrinkles                                               |        |          |        |         |         |         |         |         |
| Age Spots                                                           |        |          |        |         |         |         |         |         |
| Scars                                                               |        |          |        |         |         |         |         |         |
| Other:                                                              |        |          |        |         |         |         |         |         |